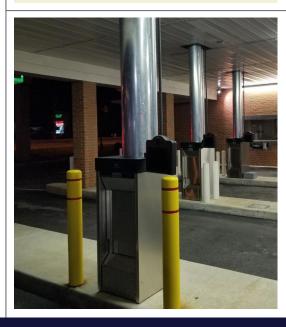

# Commercial Drive-Up HA-47, HA-33

Fast efficient transport with maximum security.

# HA-47, HA-33

HA-47 combines a large carrier and powerful unit to transport substantial quantities of coin or other heavy objects. Perfect for financial, medical and retail applications.

scores of large rolled coin, paperwork and even night deposit bags.