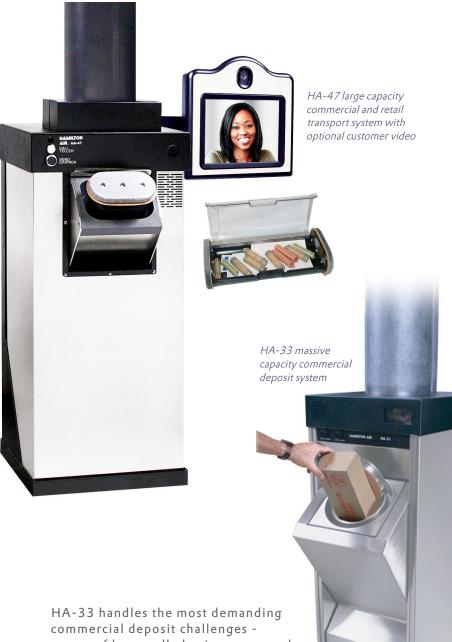

# HA-47, HA-33

HA-47 combines a large carrier and powerful unit to transport substantial quantities of coin or other heavy objects. Perfect for financial, medical and retail applications.

scores of large rolled coin, paperwork and even night deposit bags.

#### HA-47 LIGHT COMMERCIAL/RETAIL UNIT:

- STAINLESS STEEL CONSTRUCTION
- LARGE CAPACITY OVER 300 CUBIC INCHES
- TRANSPORT 12 TO 15 POUNDS
- CARRIER LIES FLAT, OPENS SQUARE
- BLOWERS AND MOTORS INSIDE UNIT
- TWO-WAY VIDEO AVAILABLE

#### HA-33 HEAVY-DUTY COMMERCIAL UNIT:

- AVAILABLE IN BOTH 8" AND 10" UNITS
- STAINLESS STEEL CONSTRUCTION
- HUGE CAPACITY OVER 500 CUBIC INCHES
- TRANSPORT UP TO 25 POUNDS
- CAPTIVE CARRIER
- BLOWERS AND MOTORS MOUNTED UP IN CANOPY OR REMOTE LOCATION
- TWO-WAY VIDEO AVAILABLE