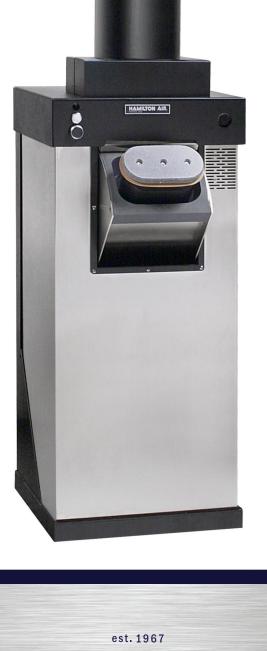

# HA-47, HA-33

HA-47 combines a large carrier and powerful unit to transport substantial quantities of coin or other heavy objects. Perfect for financial, medical and retail applications.

scores of large rolled coin, paperwork and even night deposit bags.

#### HA-47 LIGHT COMMERCIAL/RETAIL UNIT:

- STAINLESS STEEL CONSTRUCTION
- LARGE CAPACITY OVER 300 CUBIC INCHES
- TRANSPORT 12 TO 15 POUNDS
- CARRIER LIES FLAT, OPENS SQUARE
- BLOWERS AND MOTORS INSIDE UNIT
- TWO-WAY VIDEO AVAILABLE